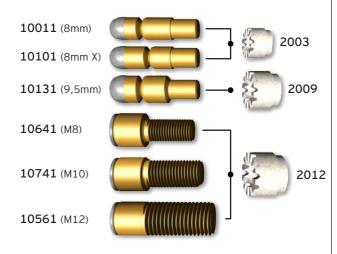

ng inverter, no batteries.
- Unlimited capacity
- Constant energy
- Automatic Brazing Gun (patent)
- Part no. 93807 (Add inverter RW674010 & grinder 593070)



**S101** 

Electronic PinBrazing equipment

- 100 brazings per charge
- Constant energy
- Automatic Brazing Gun (patent)
- Insulated rail & rubber wheels
- Part no. 9060 Cpl. set with grinder Add charger 8049 (for 110-230V) or 8055 (for car use)





#### Quality - Tested & Approved

Safetrack material is thoroughly tested by third party, on site and in our own laboratory for corrosion resistance, fatigue tests etc.

ISO 9001 certified ISO 14001 certified

# Consumables

a selection for all needs and situations

See our wide range of accessories and consumables www.safetrack.se

#### **T-connectors**



### Brazing pins & ferrules



#### Pinbrazing clamps



## Rail bonds & connectors



## Installation examples



#### Safetrack Baavhammar AB

Möllebergavägen 339–24 245 93 Staffanstorp SWEDEN **Tel:** +46 (0)40 44 53 00 **Fax:** +46 (0)40 44 55 53 **e-mail:** sales@safetrack.se

www.safetrack.se

# **Accessories**



**Grounding Magnet**Powerful, Switchable
Complete device with cable
80730



**Angle Gun**For PinBrazing in crossings
• 910151



Ring Holder

- 9202 for 8–9,5 mm pin
- 9204 for M8-M12 threaded pin



Grounding Grip
For non-magnetic material
No need to grind first
8071



Carrying Harness
For Econect
Complete with holster
93690



#### Pin Holder

- 9211 for 8-9,5 mm pin
- 9213 for M8 threaded pin
- 9215 for M10 threaded pin
- 9217 for M12 threaded pin



Insulation Bag
For Econect
Increased capacity i