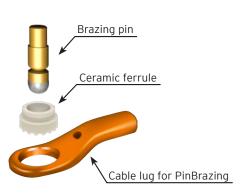

tance, only 5 micro ohms/brazed joint
- Secure connection every time
- Constant Energy Control System (patent)
- Used in over 65 countries worldwide
- Stronger connection than the cable itself

#### Safe for the rail

- Low temperature Melting point of the silver alloy 650°C/1200°F
- Safe for the operator
- Enables broken rail detection
- No welding, no drilling
- No noise
- Battery powered

# The process

Grind the surface, attach the grounding device and prepare the gun with the brazing material. Pull the trigger and the equipment will distribute an exact amount of energy (patent) to the brazing pin. The flux cleans the surface and the special silver alloy melts onto the connected material and surface. In 1 second, you have created an extremely efficient and reliable silver connection.





### Step by step



**1.** Clean the brazing & grounding area with a grinding machine (special pin required).



**2.** Attach the ground device and point the prepared material to the grinded brazing area.



**3.** Pull the trigger. The pin lifts and creates an arc. The special flux powder cleans and prepares the surface.

to zero maintenance.

achieving optimal brazing result and connection.

Our brazing gun is lightweight, easy to use and requires little



**5.** Finish by knocking off the control shaft of the brazing pin with a hammer.

You have now created an extremely efficient and reliable silver connection.



# PinBrazing equipment

What separates Safetrack® PinBrazing systems from other brands is the patented properties: Constant Energy, Automatic brazing devices, easy handl