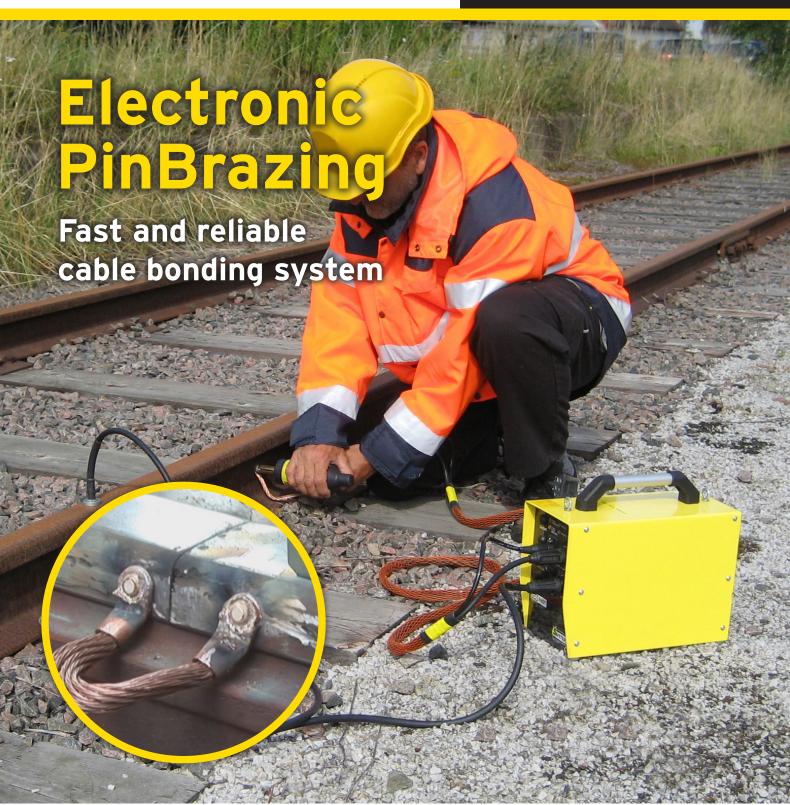

# Connect cables, fast and safe

Safetrack® patented electronic PinBrazing system is an extremely efficient, low temperature arc brazing method used for attaching electrical connectors to steel structures such as rails, without the need for drilling holes or welding. It is ideal for connecting cables for signaling, grounding and return/power but can also be used for connecting heat elements and cable clips.

# The process

Grind the surface, attach the grounding device and prepare the gun with the brazing material. Pull the trigger and the equipment will distribute an exact amount of energy (patent) to the brazing pin. The flux cleans the surface and the special silver alloy melts onto the connected material and surface. In 1 second, you have created an extremely efficient and reliable silver connection.

### Step by step

**1.** Clean the brazing & grounding area with a grinding machine (special pin required).

**2.** Attach the ground device and point the prepared material to the grinded brazing area.

**3.** Pull the trigger. The pin lifts and creates an arc. The special flux powder cleans and prepares the surface.