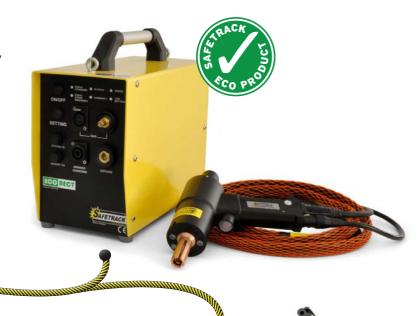

#### S30 X/C

Electronic PinBrazing equipment

- 40–60 brazings per charge
- Constant Energy (Patent)
- Automatic Brazing Gun (patent)
- Rail wheels & Tool box can be fitted
- Part no. 9307 Cpl. set with grinder Add charger 8049 (for 110-230V) or 8055 (for car use)