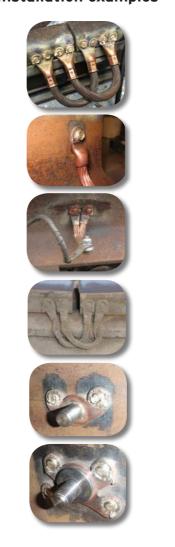

g Gun (patent)
- Part no. 93807 (Add inverter RW674010 & grinder 593070)



**S101** 

Electronic PinBrazing equipment

- 100 brazings per charge
- Constant energy
- Automatic Brazing Gun (patent)
- Insulated rail & rubber wheels
- Part no. 9060 Cpl. set with grinder Add charger 8049 (for 110-230V) or 8055 (for car use)





#### Quality - Tested & Approved

Safetrack material is thoroughly tested by third party, on site and in our own laboratory for corrosion resistance, fatigue tests etc.

ISO 9001 certified ISO 14001 certified

# Consumables

a selection for all needs and situations

See our wide range of accessories and consumables www.safetrack.se

#### **T-connectors**



### Brazing pins & ferrules



#### Pinbrazing clamps



## Rail bonds & connectors



## Installation examples



#### Safetrack Baavhammar AB

Möllebergavägen 339–24 245 93 Staffanstorp SWEDEN **Tel:** +46 (0)40 44 53 00 **Fax:** +46 (0)40 44 55 53 **e-mail:** sales@safetrack.se

www.safetrack.se

# **Accessories**



**Grounding Magnet**Powerful, Switchable
Complete device with cable
80730



**Angle Gun**For PinBrazing in crossings
• 910151



Ring Holder

- 9202 for 8–9,5 mm pin
- 9204 for M8-M12 threaded pin



Grounding Grip
For non-magnetic material
No need to grind first
8071



Carrying Harness
For Econect
Complete with holster
93690



#### Pin Holder

- 9211 for 8-9,5 mm pin
- 9213 for M8 threaded pin
- 9215 for M10 threaded pin
- 9217 for M12 threaded pin



Insulation Bag
For Econect
Increased capacity in even colder weather
937005



Handy
Cart for S30 X/C
Rail wheels + tool box
9361