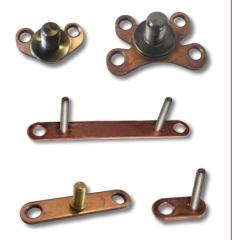

uipment

- For use with a welding inverter, no batteries.
- Unlimited capacity
- Constant energy
- Automatic Brazing Gun (patent)
- Part no. 93807 (Add inverter RW674010 & grinder 593070)



**S101** 

Electronic PinBrazing equipment

- 100 brazings per charge
- Constant energy
- Automatic Brazing Gun (patent)
- Insulated rail & rubber wheels
- Part no. 9060 Cpl. set with grinder Add charger 8049 (for 110-230V) or 8055 (for car use)





#### Quality - Tested & Approved

Safetrack material is thoroughly tested by third party, on site and in our own laboratory for corrosion resistance, fatigue tests etc.

ISO 9001 certified ISO 14001 certified

# Consumables

a selection for all needs and situations

See our wide range of accessories and consumables www.safetrack.se

#### **T-connectors**



### Brazing pins & ferrules



#### Pinbrazing clamps



## Rail bonds & connectors



## Installation examples



#### Safetrack Baavhammar AB

Möllebergavägen 339–24 245 93 Staffanstorp SWEDEN **Tel:** +46 (0)40 44 53 00 **Fax:** +46 (0)40 44 55 53 **e-mail:** sales@safetrack.se

www.safetrack.se

# **Accessories**



**Grounding Magnet**Powerful, Switchable
Complete device with cable
80730



**Angle Gun**For PinBrazing in crossings
• 910151



Ring Holder

- 9202 for 8–9,5 mm pin
- 9204 for M8-M12 threaded pin



Grounding Grip
For non-magnetic material
No need to grind first
8071



Carrying Harness
For Econect
Complete with holster
93690



#### Pin Holder

- 9211 for 8-9,5 mm pin
- 9213 for M8 threaded pin
- 9215 for M10 threaded pin
- 9217 for M12 threaded pin



Insulation Bag
F