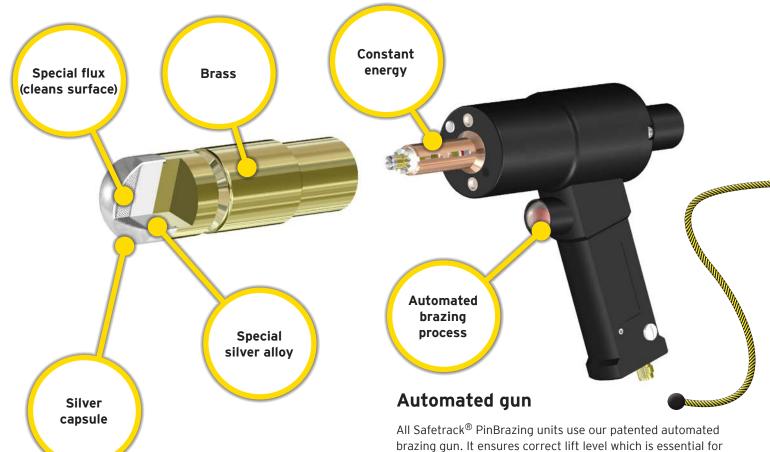

# Connect cables, fast and safe

Safetrack® patented electronic PinBrazing system is an extremely efficient, low temperature arc brazing method used for attaching electrical connectors to steel structures such as rails, without the need for drilling holes or welding. It is ideal for connecting cables for signaling, grounding and return/power but can also be used for connecting heat elements and cable clips.

# The process

Grind the surface, attach the grounding device and prepare the gun with the brazing material. Pull the trigger and the equipment will distribute an exact amount of energy (patent) to the brazing pin. The flux cleans the surface and the special silver alloy melts onto the connected material and surface. In 1 second, you have created an extremely efficient and reliable silver connection.

# PinBrazing equipment

What separates Safetrack® PinBrazing systems from other brands is the patented properties: Constant Energy, Automatic brazing devices, easy handling and low to no need for maintenance.