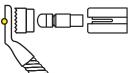

# The process

Grind the surface, attach the grounding device and prepare the gun with the brazing material. Pull the trigger and the equipment will distribute an exact amount of energy (patent) to the brazing pin. The flux cleans the surface and the special silver alloy melts onto the connected material and surface. In 1 second, you have created an extremely efficient and reliable silver connection.

### Step by step

**1.** Clean the brazing & grounding area with a grinding machine (special pin required).

**2.** Attach the ground device and point the prepared material to the grinded brazing area.

**3.** Pull the trigger. The pin lifts and creates an arc. The special flux powder cleans and prepares the surface.