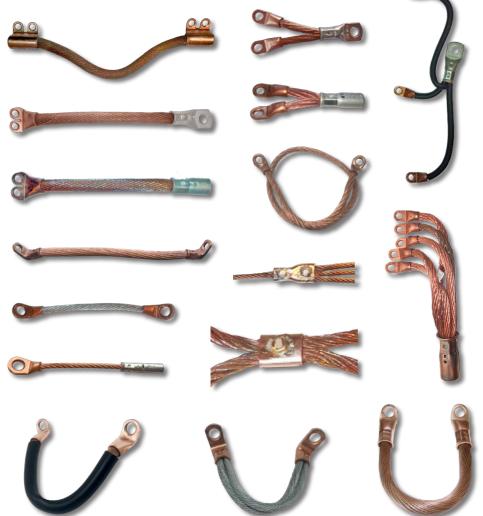

nt energy
- Automatic Brazing Gun (patent)
- Part no. 93807 (Add inverter RW674010 & grinder 593070)



**S101** 

Electronic PinBrazing equipment

- 100 brazings per charge
- Constant energy
- Automatic Brazing Gun (patent)
- Insulated rail & rubber wheels
- Part no. 9060 Cpl. set with grinder Add charger 8049 (for 110-230V) or 8055 (for car use)





#### Quality - Tested & Approved

Safetrack material is thoroughly tested by third party, on site and in our own laboratory for corrosion resistance, fatigue tests etc.

ISO 9001 certified ISO 14001 certified

# Consumables

a selection for all needs and situations

See our wide range of accessories and consumables www.safetrack.se

#### **T-connectors**



### Brazing pins & ferrules



#### Pinbrazing clamps



## Rail bonds & connectors



## Installation examples



#### Safetrack Baavhammar AB

Möllebergavägen 339–24 245 93 Staffanstorp SWEDEN **Tel:** +46 (0)40 44 53 00 **Fax:** +46 (0)40 44 55 53 **e-mail:** sales@safetrack.se

www.safetrack.se

# **Accessories**



**Grounding Magnet**Powerful, Switchable
Complete device with cable
80730



**Angle Gun**For PinBrazing in crossings
• 910151



Ring Holder

- 9202 for 8–9,5 mm pin
- 9204 for M8-M12 threaded pin



Grounding Grip
For non-magnetic material
No need to grind first
8071



Carrying Harness
For Econect
Complete with holster
93690



#### Pin Holder

- 9211 for 8-9,5 mm pin
- 9213 for M8 threaded pin
- 9215 for M10 threaded pin
- 9217 for M12 threaded pin



Insulation Bag
For Econect
Increased capacity in even colder weather
937005



Handy
Cart for S30 X/C
R