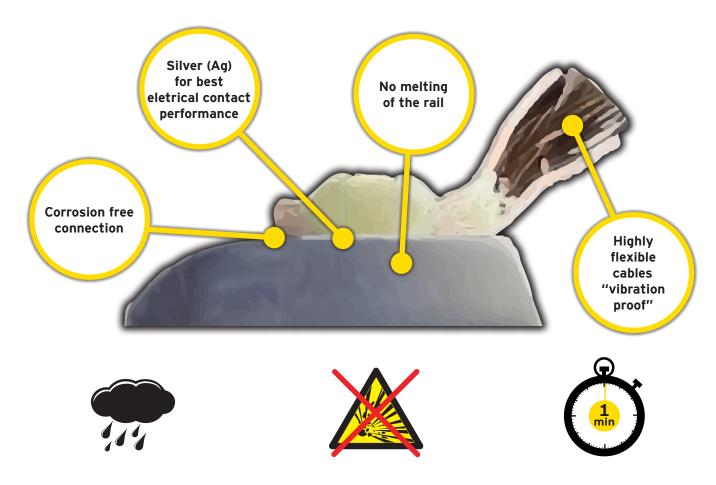

### Weather proof

With Safetrack's patented PinBrazing system you can complete your installations in any weather, any time. Rain or snow is no longer a problem.

# Safe for the user

No exothermic reaction and no risk for steam explosions. Our PinBrazing method is safe for the operator and safe for the rail.

#### 1-minute process

The reduced time on site not only makes this method very cost efficient, it minimizes the risk to operators from being trackside.

#### Safe for the rail

- Low temperature Melting point of the silver alloy 650°C/1200°F
- Safe for the operator
- Enables broken rail detection
- No welding, no drilling
- No noise
- Battery powered